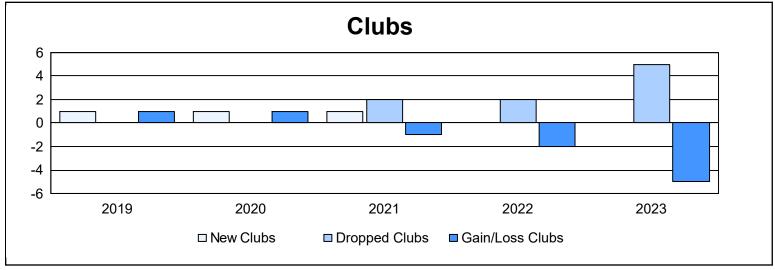

District 2 A3 As of June 2023 Cumulative

| Year      | New<br>Clubs | Dropped<br>Clubs | Gain/<br>Loss<br>Clubs | New<br>Members | Charter<br>Members | Reinstate<br>Members | Transfer<br>Members | Total<br>Member<br>Added | Total<br>Members<br>Dropped | Gain/<br>Loss<br>Members |
|-----------|--------------|------------------|------------------------|----------------|--------------------|----------------------|---------------------|--------------------------|-----------------------------|--------------------------|
| 2018-2019 | 1            | 0                | 1                      | 106            | 46                 | 8                    | 10                  | 170                      | 216                         | -46                      |
| 2019-2020 | 1            | 0                | 1                      | 118            | 31                 | 5                    | 16                  | 170                      | 168                         | 2                        |
| 2020-2021 | 1            | 2                | -1                     | 95             | 23                 | 3                    | 15                  | 136                      | 175                         | -39                      |
| 2021-2022 | 0            | 2                | -2                     | 129            | 7                  | 13                   | 12                  | 161                      | 206                         | -45                      |
| 2022-2023 | 0            | 5                | -5                     | 129            | 2                  | 14                   | 8                   | 153                      | 193                         | -40                      |
| Average   | 1            | 2                | -1                     | 115            | 22                 | 9                    | 12                  | 158                      | 192                         | -34                      |