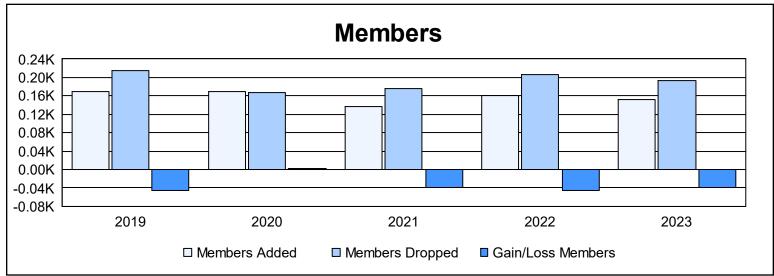

District 2 A3 As of June 2023 Cumulative

| Year      | New<br>Clubs | Dropped<br>Clubs | Gain/<br>Loss<br>Clubs | New<br>Members | Charter<br>Members | Reinstate<br>Members | Transfer<br>Members | Total<br>Member<br>Added | Total<br>Members<br>Dropped | Gain/<br>Loss<br>Members |
|-----------|--------------|------------------|------------------------|----------------|--------------------|----------------------|---------------------|--------------------------|-----------------------------|--------------------------|
| 2018-2019 | 1            | 0                | 1                      | 106            | 46                 | 8                    | 10                  | 170                      | 216                         | -46                      |
| 2019-2020 | 1            | 0                | 1                      | 118            | 31                 | 5                    | 16                  | 170                      | 168                         | 2                        |
| 2020-2021 | 1            | 2                | -1                     | 95             | 23                 | 3                    | 15                  | 136                      | 175                         | -39                      |
| 2021-2022 | 0            | 2                | -2                     | 129            | 7                  | 13                   | 12                  | 161                      | 206                         | -45                      |
| 2022-2023 | 0            | 5                | -5                     | 129            | 2                  | 14                   | 8                   | 153                      | 193                         | -40                      |
| Average   | 1            | 2                | -1                     | 115            | 22                 | 9                    | 12                  | 158                      | 192                         | -34                      |